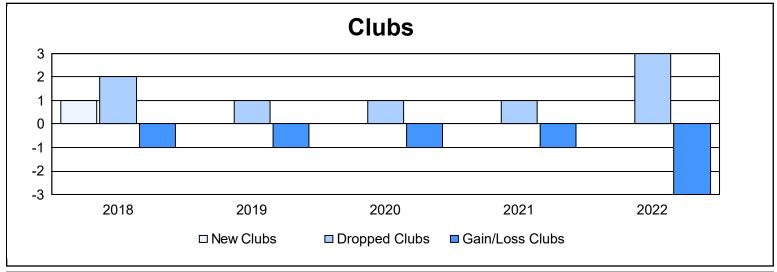

District 4 A3 As of June 2022 Cumulative

| Year      | New<br>Clubs | Dropped<br>Clubs | Gain/<br>Loss<br>Clubs | New<br>Members | Charter<br>Members | Reinstate<br>Members | Transfer<br>Members | Total<br>Member<br>Added | Total<br>Members<br>Dropped | Gain/<br>Loss<br>Members |
|-----------|--------------|------------------|------------------------|----------------|--------------------|----------------------|---------------------|--------------------------|-----------------------------|--------------------------|
| 2017-2018 | 1            | 2                | -1                     | 171            | 25                 | 14                   | 13                  | 223                      | 206                         | 17                       |
| 2018-2019 | 0            | 1                | -1                     | 101            | 1                  | 6                    | 10                  | 118                      | 217                         | -99                      |
| 2019-2020 | 0            | 1                | -1                     | 99             | 0                  | 3                    | 2                   | 104                      | 136                         | -32                      |
| 2020-2021 | 0            | 1                | -1                     | 47             | 0                  | 3                    | 4                   | 54                       | 123                         | -69                      |
| 2021-2022 | 0            | 3                | -3                     | 126            | 0                  | 18                   | 10                  | 154                      | 191                         | -37                      |
| Average   | 0            | 2                | -1                     | 109            | 5                  | 9                    | 8                   | 131                      | 175                         | -44                      |