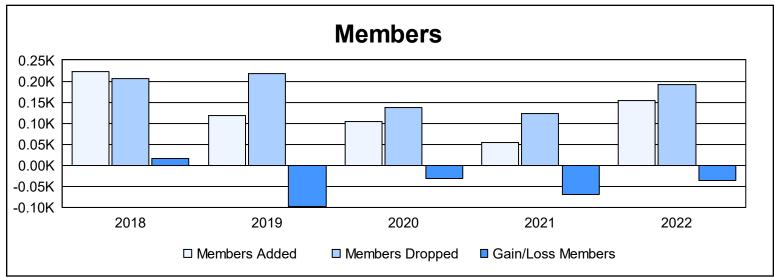

District 4 A3 As of June 2022 Cumulative

| Year      | New<br>Clubs | Dropped<br>Clubs | Gain/<br>Loss<br>Clubs | New<br>Members | Charter<br>Members | Reinstate<br>Members | Transfer<br>Members | Total<br>Member<br>Added | Total<br>Members<br>Dropped | Gain/<br>Loss<br>Members |
|-----------|--------------|------------------|------------------------|----------------|--------------------|----------------------|---------------------|--------------------------|-----------------------------|--------------------------|
| 2017-2018 | 1            | 2                | -1                     | 171            | 25                 | 14                   | 13                  | 223                      | 206                         | 17                       |
| 2018-2019 | 0            | 1                | -1                     | 101            | 1                  | 6                    | 10                  | 118                      | 217                         | -99                      |
| 2019-2020 | 0            | 1                | -1                     | 99             | 0                  | 3                    | 2                   | 104                      | 136                         | -32                      |
| 2020-2021 | 0            | 1                | -1                     | 47             | 0                  | 3                    | 4                   | 54                       | 123                         | -69                      |
| 2021-2022 | 0            | 3                | -3                     | 126            | 0                  | 18                   | 10                  | 154                      | 191                         | -37                      |
| Average   | 0            | 2                | -1                     | 109            | 5                  | 9                    | 8                   | 131                      | 175                         | -44                      |